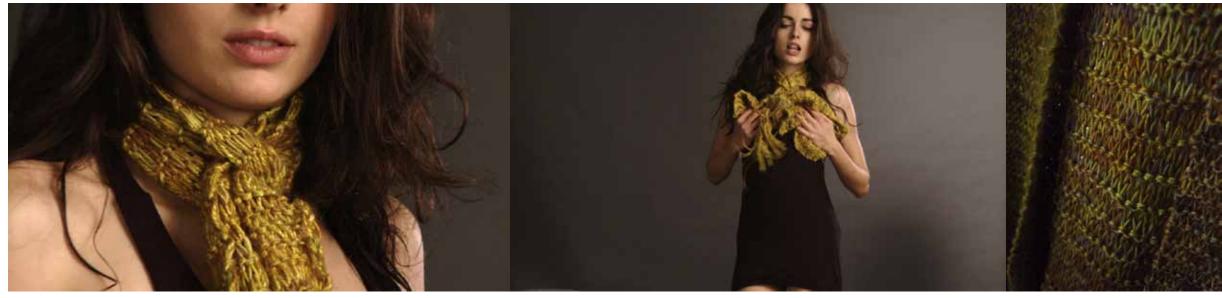

moss.ivory. I.66" w.13" t.16" handspun. wool. mohair. style 00035

chestnut.multi. I.71in. w.6in. t.13in. wool. silk. mohair. style 00061

flame. I.67in. w.8in. t.13in. handspun wool. silk. mohair. style 00074