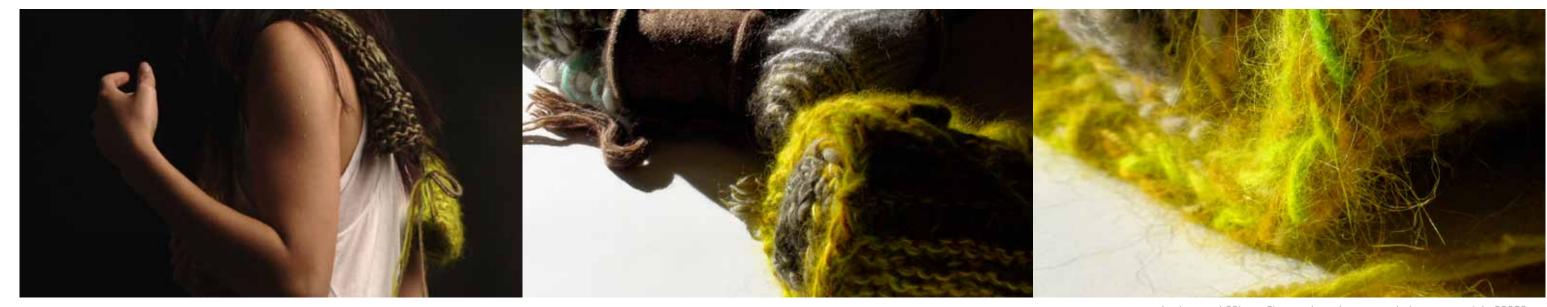

sky.wood. I.72in. w.14in. t.10in. wool. silk. mohair. style 00060

gold.bark I.84in. w.14in. t.11in. silk. cashmere. mohair. style 00044

sun.tan I.74in. w.6in. t.11in. silk. wool. mohair. style 00039

grey.white.black I.56in. w.5in. t.14in. angora. cashmere. style 00028