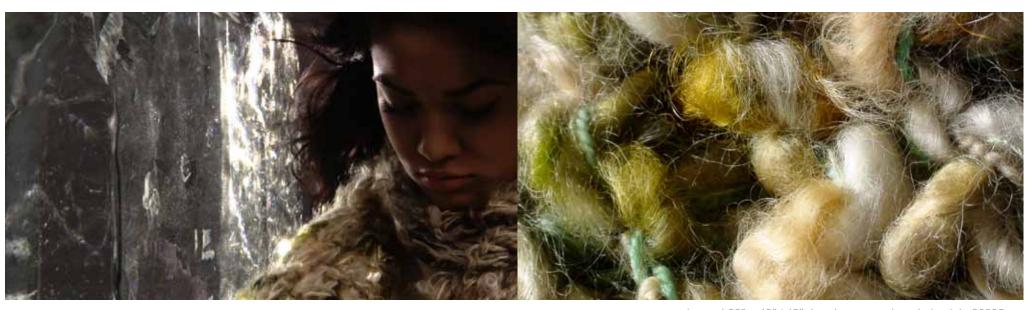

McDonough's passion for knitting is founded in the familiar meditation, in the rhythms of color and texture used in creating these one of a kind pieces.

Hand knit in combinations of the highest quality natural fibers, including silk, cashmere, and hand-dyed wool these simple unique pieces provide more than warmth and protection, they offer up Patrick's focused style in an object both beautiful and wearable.