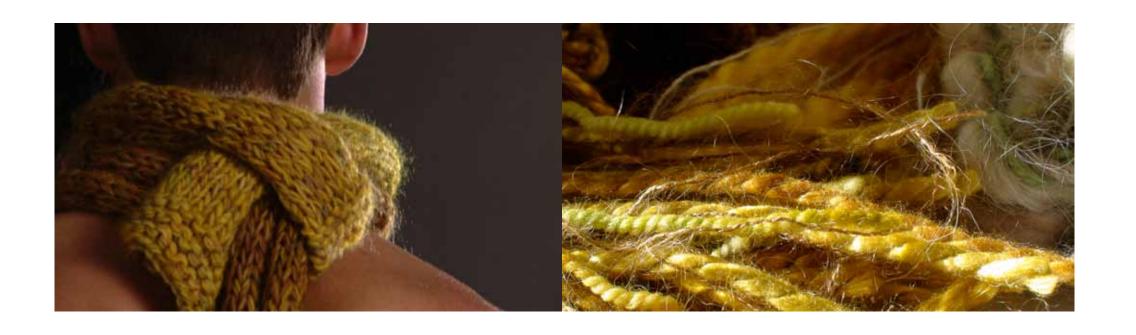

moss.ivory. I.66" w.13" t.16" handspun. wool. mohair. style 00035

chestnut.multi. I.71in. w.6in. t.13in. wool. silk. mohair. style 00061

flame. I.67in. w.8in. t.13in. handspun wool. silk. mohair. style 00074