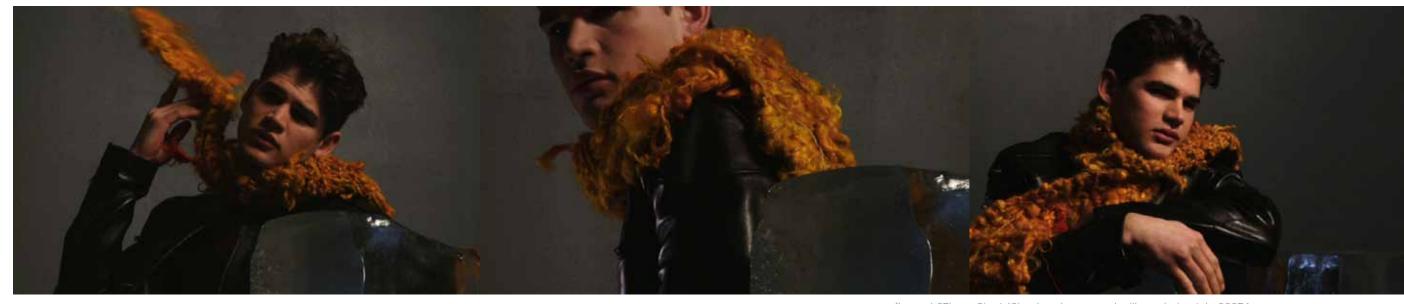

moss.ivory. I.66" w.13" t.16" handspun. wool. mohair. style 00035

chestnut.multi. I.71in. w.6in. t.13in. wool. silk. mohair. style 00061

flame. I.67in. w.8in. t.13in. handspun wool. silk. mohair. style 00074