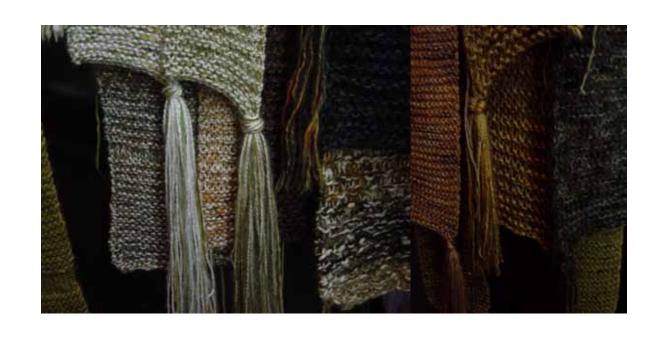

moss.ivory. I.66" w.13" t.16" handspun. wool. mohair. style 00035

chestnut.multi. I.71in. w.6in. t.13in. wool. silk. mohair. style 00061

flame. I.67in. w.8in. t.13in. handspun wool. silk. mohair. style 00074

neutral.jade l.67in. w.9in. t.14in. cashmere. mohair. style 00038

chartreuse. I.69in. w.6in. wool. cashmere. mohair. angora. style 00053

ebony.emerald I.75in. w.9in. t.13in. wool. cashmere. silk. mohair. style 00055