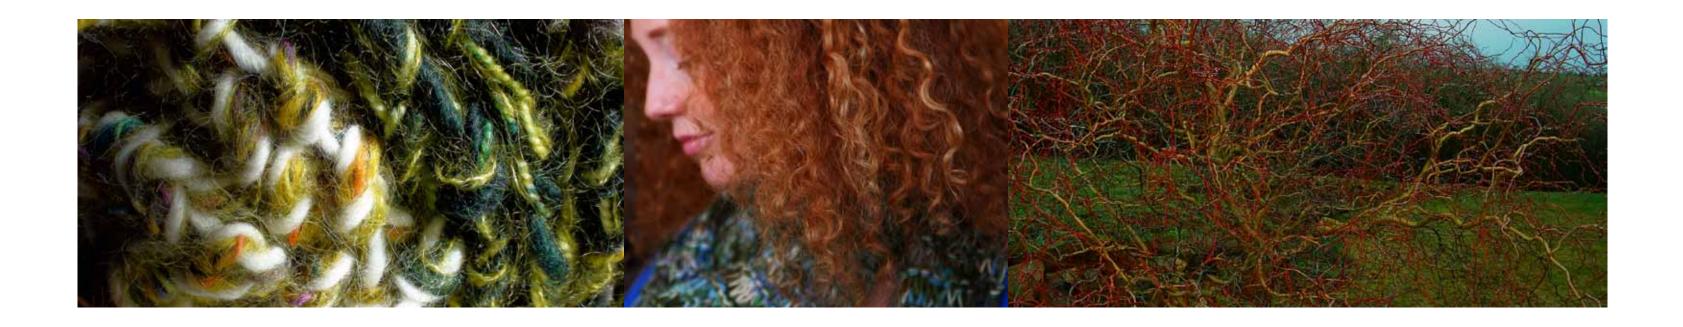

McDonough's passion for knitting is founded in the familiar meditation, in the rhythms of color and texture used in creating these one of a kind pieces.

Hand knit in combinations of the highest quality natural fibers, including silk, cashmere, and hand-dyed wool these simple unique pieces provide more than warmth and protection, they offer up Patrick's focused style in an object both beautiful and wearable.