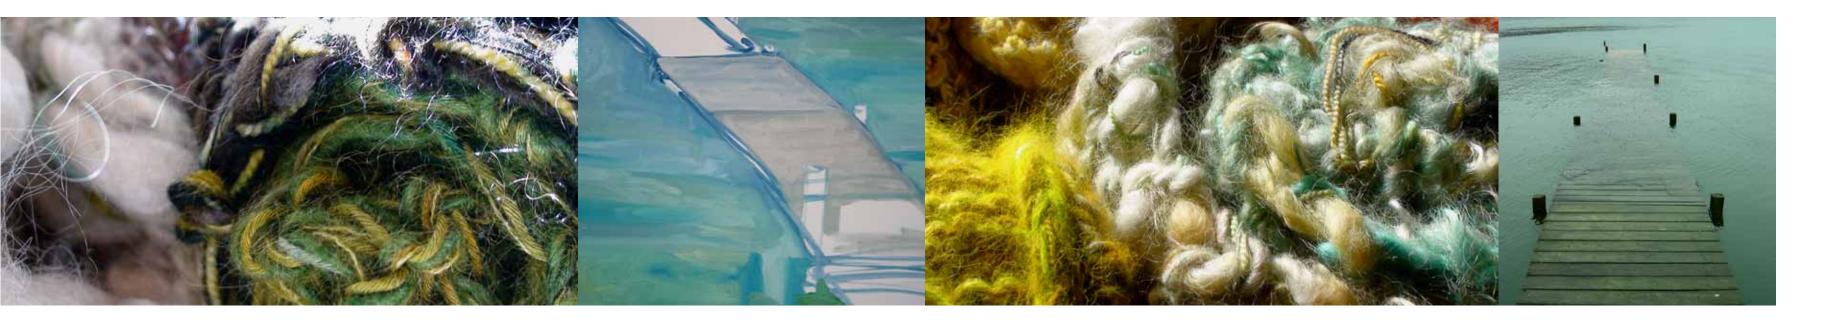

McDonough's passion for knitting is founded in the familiar meditation, in the rhythms of color and texture used in creating these one of a kind pieces.

Hand knit in combinations of the highest quality natural fibers, including silk, cashmere, and hand-dyed wool these simple unique pieces provide more than warmth and protection, they offer up Patrick's focused style in an object both beautiful and wearable.