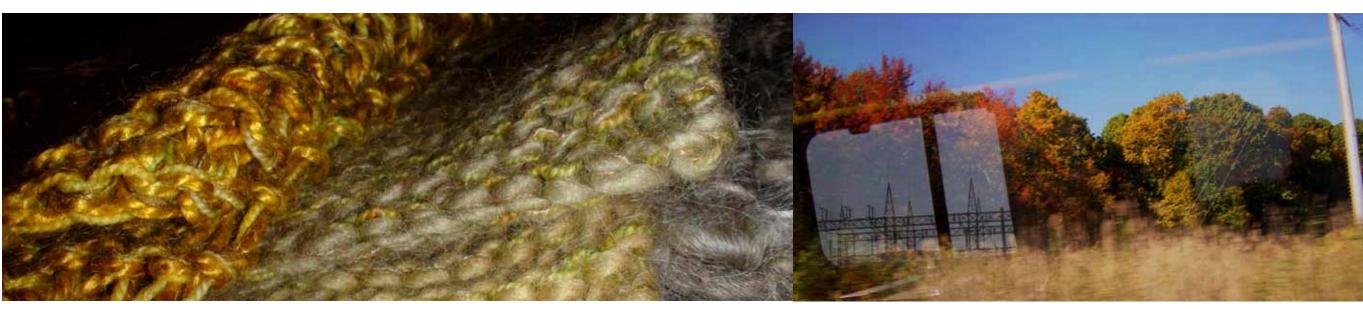

McDonough's passion for knitting is founded in the familiar meditation, in the rhythms of color and texture used in creating these one of a kind pieces.

Hand knit in combinations of the highest quality natural fibers, including silk, cashmere, and hand-dyed wool these simple unique pieces provide more than warmth and protection, they offer up Patrick's focused style in an object both beautiful and wearable.

cloud. I.77" w.6" t.13" handspun wool. mohair. silk. style. 00068

clay.green. I.77" w.5" t.12" wool. mohair. style 00071

coral. I.96" w.8" t.10" handspun wool. mohair. style. 00072

charcoal.tan. l.72" w.10" t.13" wool. cashmere. mohair. style. 00058 ebony.thistle. l.79" w.6" t.12" handspun wool. cashmere. mohair. silk. style. 00037