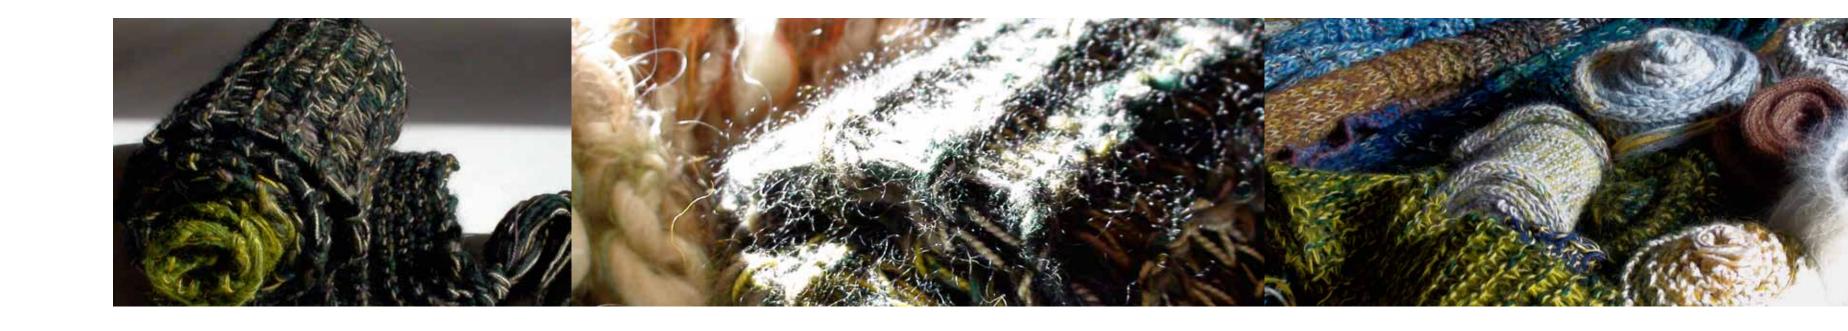

McDonough's passion for knitting is founded in the familiar meditation, in the rhythms of color and texture used in creating these one of a kind pieces.

Hand knit in combinations of the highest quality natural fibers, including silk, cashmere, and hand-dyed wool these simple unique pieces provide more than warmth and protection, they offer up Patrick's focused style in an object both beautiful and wearable.

cloud. I.77" w.6" t.13" handspun wool. mohair. silk. style. 00068

clay.green. I.77" w.5" t.12" wool. mohair. style 00071

coral. I.96" w.8" t.10" handspun wool. mohair. style. 00072

charcoal.tan. l.72" w.10" t.13" wool. cashmere. mohair. style. 00058 ebony.thistle. l.79" w.6" t.12" handspun wool. cashmere. mohair. silk. style. 00037